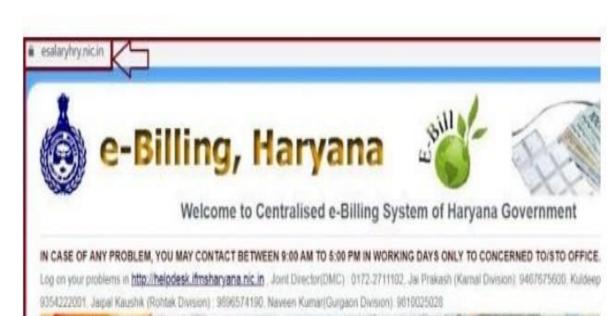

## **E-Salary- Provided by NIC Haryana**

Authorised Login. Recent Announcements Know Your User Name\* Check your Password\* · Know Your 2021-22 v Select Year Download Employee: Enter Code shown below\* · How to do The validity of wheat advance for class IV employees has been extended. 141004 Format for upto 31/05/2021