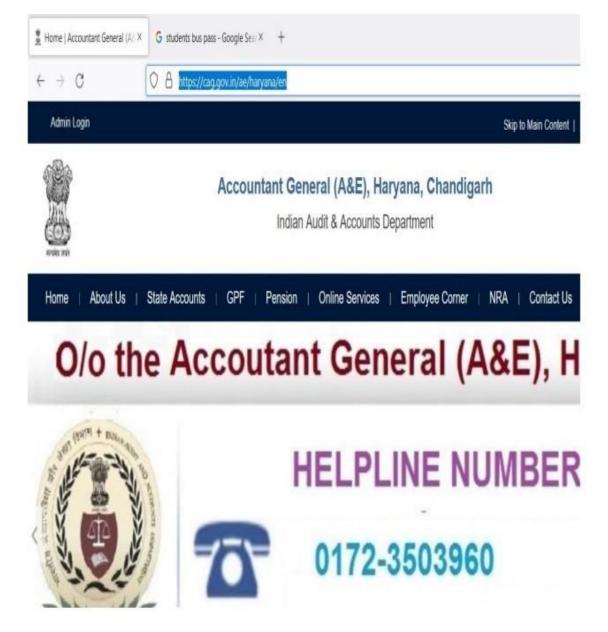

## AG Haryana-Provided by NIC, Haryana

(Affiliated to Kurukshetra University, Kurukshetra) (2018-19)

## E-Governance Student Admissions & Support Bus Pass- Provided by Directorate of State Transport Haryana

(Affiliated to Kurukshetra University, Kurukshetra) (2018-19)