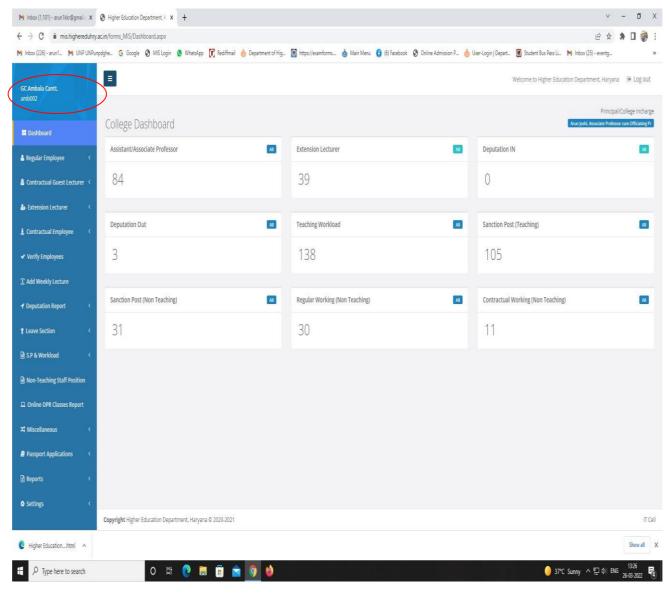

### MIS (Displaced Extension Lecturer)-Provided by DHE, Haryana

(Affiliated to Kurukshetra University, Kurukshetra) (2018-19)