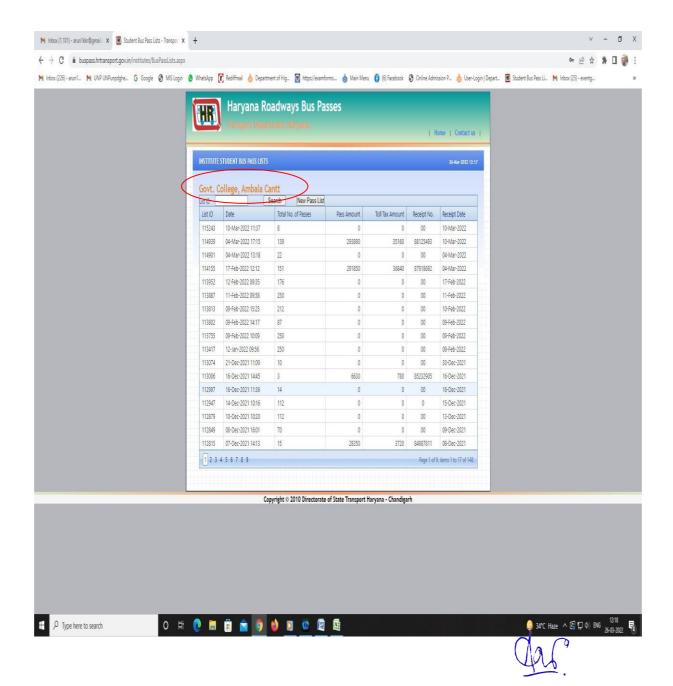

## E-Governance Student Admissions & Support Bus Pass- Provided by Directorate of State Transport Haryana

(Affiliated to Kurukshetra University, Kurukshetra) (2018-19)