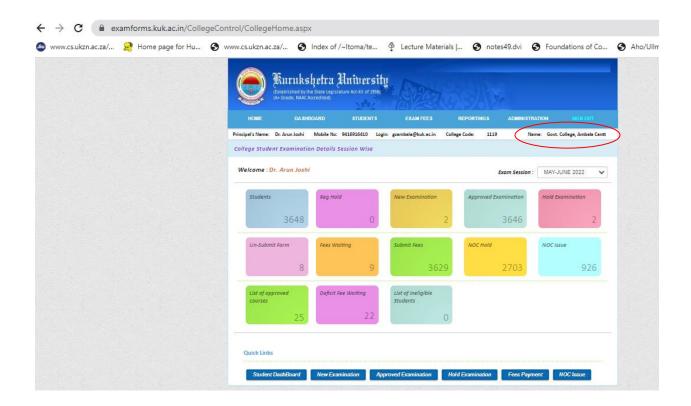

## Exam Forms / Payment of Fee/ Submission of Awards-Provided by KUK, Kurukshetra