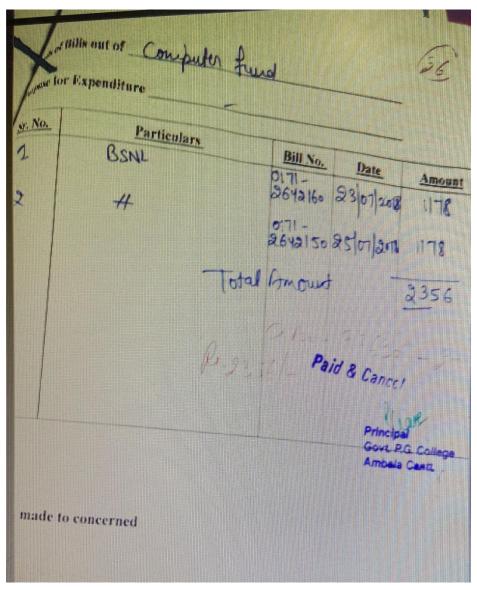

#### **6.2.3** Implementation of E- governance in area of operations

As per the objection by NAAC the bills for expenditure on implementation of e-governance

were to be provided.

HEI being a government institution is provided with various e-governance platforms and softwares financed by DHE, Haryana and other state funding organizations. The bills of Broadband, CCTV camera Installation along with screenshots of user interfaces by various agencies are attached herewith.

# **E-Governance in Administration Broadband**

(Affiliated to Kurukshetra University, Kurukshetra) (2018-19)